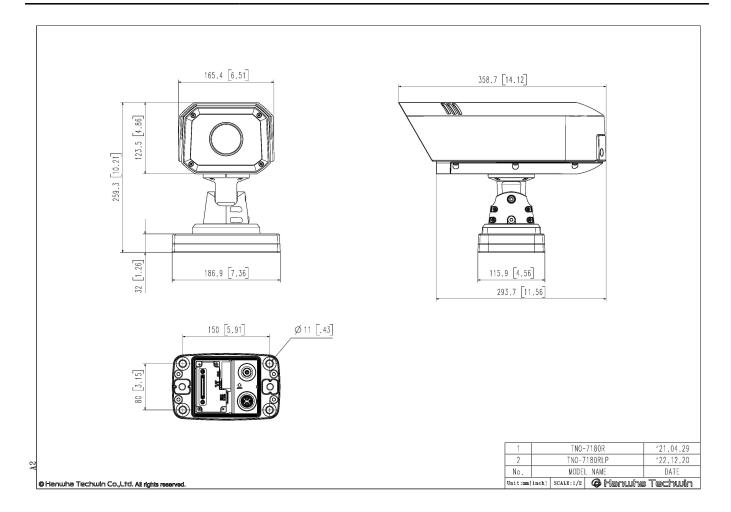

 RAL Code
 RAL9003

 Product dimensions / weight
 W186.9 x D293.7 x H259.3 (mm) / 4.8kg (10.5 lb)

| Wisenet Road AI LPR/ANPR/MMCR |                                                                                                                                                                                                                                                                                                                                                                                                                                                                                                                                                                                                         |                                                                                                                                                                                                                                                                                                                                                                                                                                                                                                                                                                                                         |
|-------------------------------|---------------------------------------------------------------------------------------------------------------------------------------------------------------------------------------------------------------------------------------------------------------------------------------------------------------------------------------------------------------------------------------------------------------------------------------------------------------------------------------------------------------------------------------------------------------------------------------------------------|---------------------------------------------------------------------------------------------------------------------------------------------------------------------------------------------------------------------------------------------------------------------------------------------------------------------------------------------------------------------------------------------------------------------------------------------------------------------------------------------------------------------------------------------------------------------------------------------------------|
| Solution                      | City Traffic Observation                                                                                                                                                                                                                                                                                                                                                                                                                                                                                                                                                                                | Highways                                                                                                                                                                                                                                                                                                                                                                                                                                                                                                                                                                                                |
| Speed Description             | Regular Speed                                                                                                                                                                                                                                                                                                                                                                                                                                                                                                                                                                                           | High Speed                                                                                                                                                                                                                                                                                                                                                                                                                                                                                                                                                                                              |
| Lane Coverage                 | Up to 2 lanes                                                                                                                                                                                                                                                                                                                                                                                                                                                                                                                                                                                           | Up to 2 lanes                                                                                                                                                                                                                                                                                                                                                                                                                                                                                                                                                                                           |
| Speed limit                   | Up to 120kmh (75mph) for 2 lanes                                                                                                                                                                                                                                                                                                                                                                                                                                                                                                                                                                        | Up to 200kmh (125mph) for 2 lanes                                                                                                                                                                                                                                                                                                                                                                                                                                                                                                                                                                       |
| Min. Forward Distance         | 16m (52ft)                                                                                                                                                                                                                                                                                                                                                                                                                                                                                                                                                                                              | 27m (90ft)                                                                                                                                                                                                                                                                                                                                                                                                                                                                                                                                                                                              |
| Max. Forward Distance         | 46m (150ft)                                                                                                                                                                                                                                                                                                                                                                                                                                                                                                                                                                                             | 46m (150ft)                                                                                                                                                                                                                                                                                                                                                                                                                                                                                                                                                                                             |
| Max. Horizontal Angle         | 25°                                                                                                                                                                                                                                                                                                                                                                                                                                                                                                                                                                                                     | 15°                                                                                                                                                                                                                                                                                                                                                                                                                                                                                                                                                                                                     |
| Max. Vertical Angle           | 25°                                                                                                                                                                                                                                                                                                                                                                                                                                                                                                                                                                                                     | 15°                                                                                                                                                                                                                                                                                                                                                                                                                                                                                                                                                                                                     |
| Horizontal Offset             | Up to 7m (24ft)                                                                                                                                                                                                                                                                                                                                                                                                                                                                                                                                                                                         | Up to 4m (12ft)                                                                                                                                                                                                                                                                                                                                                                                                                                                                                                                                                                                         |
| Camera Height                 | Up to 7m (24ft)                                                                                                                                                                                                                                                                                                                                                                                                                                                                                                                                                                                         | Up to 7m (24ft)                                                                                                                                                                                                                                                                                                                                                                                                                                                                                                                                                                                         |
| Vehicle Recognition           | Make: 70+<br>Model: 600+<br>Color: 11                                                                                                                                                                                                                                                                                                                                                                                                                                                                                                                                                                   | Make: 70+<br>Model: 600+<br>Color: 11                                                                                                                                                                                                                                                                                                                                                                                                                                                                                                                                                                   |
| Available Countries           | Albania, Armenia, Austria, Azerbaijan, Belarus, Belgium, Bosnia and Herzegovina, Bulgaria, Canada, Cyprus, Czechia, Denmark, Estonia, Finland, France, Georgia, Germany, Greece, Hungary, Iceland, Ireland, Italy, Kazakhstan, Kyrgyzstan, Latvia, Liechtenstein, Lithuania, Luxembourg, Malta, Mexico, Moldova, Monaco, Montenegro, Netherlands, North Macedonia, Norway, Poland, Portugal, Romania, Russia, San Marino, Serbia, Slovakia, Slovenia, Spain, Sweden, Switzerland, Tajikistan, Turkey, Turkmenistan, Ukraine, United Arab Emirates, United Kingdom, United States of America, Uzbekistan | Albania, Armenia, Austria, Azerbaijan, Belarus, Belgium, Bosnia and Herzegovina, Bulgaria, Canada, Cyprus, Czechia, Denmark, Estonia, Finland, France, Georgia, Germany, Greece, Hungary, Iceland, Ireland, Italy, Kazakhstan, Kyrgyzstan, Latvia, Liechtenstein, Lithuania, Luxembourg, Malta, Mexico, Moldova, Monaco, Montenegro, Netherlands, North Macedonia, Norway, Poland, Portugal, Romania, Russia, San Marino, Serbia, Slovakia, Slovenia, Spain, Sweden, Switzerland, Tajikistan, Turkey, Turkmenistan, Ukraine, United Arab Emirates, United Kingdom, United States of America, Uzbekistan |

### **TNO-7180RLP**

High-speed License Plate Capture Camera

CAD Unit:mm [inch]