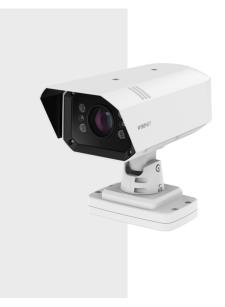

# **TNO-7180RLP**

High-speed License Plate Capture Camera

### **Key Features**

- 3MP, Color Global Shutter Sensor
- 6.8~120mm(18x) motorized varifocal
- H.265, H.264, MJPEG codec
- Maximum 60fps@3MP all resolutions (H.265, H.264, MJPEG)
- $\bullet$  Edge Storage Pre-installed with 32GB Micro SD to support 10,000 LPR images
- WiseStreamII support
- HPoE, 12VDC
- IR Viewable Length 50m(164.04ft)
- IP66, IK10, NEMA 4X, NEMA TS 2(2.2.8, 2.2.9)
- Wisenet Road AI application (Pre-installed)
- License/Number Plate Recognition
- Make/Model/Color Recognition
- Black/White list notification
- Smart Search (LP/NP, Country, brand, model, color)