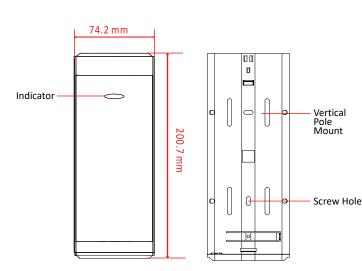

## **1** Appearance

## 8 Specification

| DS-PDTT15AM-LM-WB                    |                                                                                           |
|--------------------------------------|-------------------------------------------------------------------------------------------|
| Detection Method                     | Passive Infrared, Microwave                                                               |
| Detection Range                      | 15m                                                                                       |
| Detection Angle                      | 90° @ 180° adjustable                                                                     |
| Detection Zones                      | 92                                                                                        |
| Detectable Speed                     | 0.2~3m/s                                                                                  |
| Sensitivity                          | Auto,Low                                                                                  |
| White Light Filter                   | 10000lux                                                                                  |
| Microwave Frequency                  | 24GHz(24.15~24.25GHz)                                                                     |
| Pet Immunity                         | 45Kg                                                                                      |
| Anti-masking                         | Support                                                                                   |
| Adaptable Coverage                   | Support                                                                                   |
|                                      | Pattern mask included                                                                     |
| Digital Processing                   | Tri-Signal Logic                                                                          |
| Sealed Optics                        | Support                                                                                   |
| Tamper Protection                    | Front,Rear                                                                                |
| Environment Temperature<br>Indicator | Support                                                                                   |
| Signal Strength Indicator            | Support                                                                                   |
| Anti-Sway Analytics                  | Support                                                                                   |
| Power Switch                         | Power Up Enrolling                                                                        |
| LED Indicator                        | Green(Top PIR), Red(Microwave),<br>Orange(Bottom PIR), Green+Orange(Mask),<br>Blue(Alarm) |
| Transmission Technology              | Tri-X Wireless                                                                            |
| Transmission Method                  | Two-Way RF Wireless                                                                       |
| Transmission Frequency               | 433MHz                                                                                    |
| Transmission Security                | AES-128 Encryption                                                                        |
| Transmission Range(Free Space)       | 1Km                                                                                       |
| Frequency Hopping                    | Support                                                                                   |
| Enrolling Method                     | Power up,Remote ID,QR Code                                                                |
| Standard Battery Life                | 5 years in work status (being triggered 20<br>times per day)                              |
| Power Supply                         | Battery Powered                                                                           |
| Battery Type                         | CR123A × 5                                                                                |
| Typical Voltage                      | 3V                                                                                        |
| Low Voltage Value                    | 2.45±0.1V                                                                                 |
| Voltage Range                        | Fully charged(new) to 2.45±0.1V(battery)                                                  |
| Operation Temperature                | -25 °C to 60 °C (-13 °F to 140 °F)                                                        |
| Storage Temperature                  | -25 °C to 60 °C (-13 °F to 140 °F)                                                        |
| Operation Humidity                   | 10% to 90%                                                                                |
| IP Rate                              | IP65                                                                                      |
| Dimension(WxHxD)                     | 75mm × 202mm × 73mm                                                                       |
| Weight                               | 600g                                                                                      |
| Mounting Height                      | 0.8 to 1.2m                                                                               |
| Mounting Method                      | Wall                                                                                      |