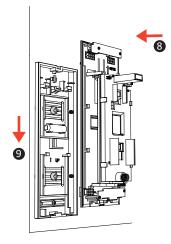

## 2 Installation

- Push the top and bottom covers forward and remove them.
   Loosen the screw.
   Push the rear shell and the middle frame downward and remove them.
   Remove the battery insulator.
   Push down and remove rear panel.
   Rotate the PIR button according to your actual needs.
   Secure the rear panel with 2 screws. If the wall is not smooth enough, adjust the tamper screw to secure.
   Install the middle frame back to the rear shell.
   Power on the detector.

Note: When the wall surface is uneven, you can adjust the tamper screw.

11. Enrollment Enrollment Preparation
Log in to the APP Store, download and install the App.
Power on the security control panel.
Log in the APP and tap the icon "+". Scan the QR code or input the control panel serial No. to add the control panel.