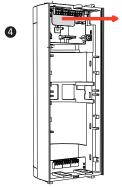

## 2 Installation

- Push the top and bottom covers forward and remove them.
   Loosen the screw.
   Push the rear shell and the middle frame downward and remove them.
   Remove the battery insulator.
   Push down and remove rear panel.
   Rotate the PIR button according to your actual needs.
   Secure the rear panel with 2 screws. If the wall is not smooth enough, adjust the tamper screw to secure.
   Install the middle frame back to the rear shell.
   Power on the detector.