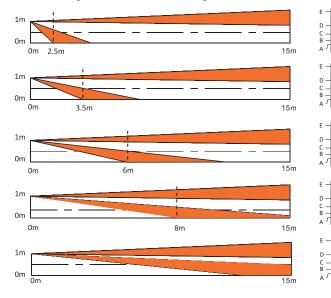

# 4 Detection Range

There are 9 scales in the horizontol direction to realize 90° rotation adjustment. The average angle of one scale is 90/8.

There are 5 scales in the vertical direction to adjust the detection distance. The default angle is A and the detection range is 15 m.