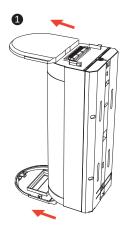

## 2 Installation

- Push the top and bottom covers forward and remove them.
   Loosen the screw.
   Push the rear shell and the middle frame downward and remove them.
   Remove the battery insulator.
   Push down and remove rear panel.
   Rotate the PIR button according to your actual needs.
   Secure the rear panel with 2 screws. If the wall is not smooth enough, adjust the tamper screw to secure.
   Install the middle frame back to the rear shell.
   Power on the detector.