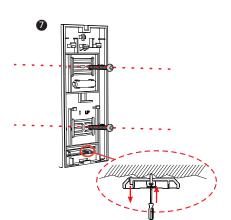

## 2 Installation

- Push the top and bottom covers forward and remove them.
   Loosen the screw.
   Push the rear shell and the middle frame downward and remove them.
   Remove the battery insulator.
   Push down and remove rear panel.
   Rotate the PIR button according to your actual needs.
   Secure the rear panel with 2 screws. If the wall is not smooth enough, adjust the tamper screw to secure.
   Install the middle frame back to the rear shell.
   Power on the detector.

Note: When the wall surface is uneven, you can adjust the tamper screw.

11. Enrollment Enrollment Preparation
Log in to the APP Store, download and install the App.
Power on the security control panel.
Log in the APP and tap the icon "+". Scan the QR code or input the control panel serial No. to add the control panel.