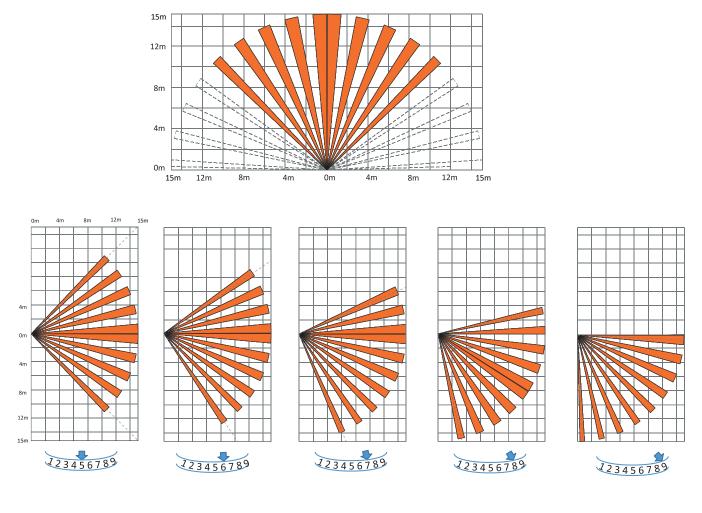

# 4 Detection Range

There are 9 scales in the horizontol direction to realize 90° rotation adjustment. The average angle of one scale is 90/8.

There are 5 scales in the vertical direction to adjust the detection distance. The default angle is A and the detection range is 15 m.