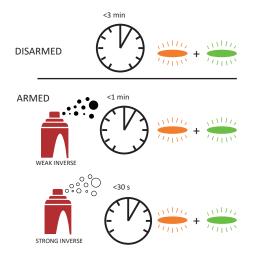

## **3** Enrollment

Enrollment succeeded: Flash green for 7 times.
 Note: The front panel should be installed before powering on successfully.
 Check signal Strength
 Solid Green for 3 s - Strong Signal
 Solid Orange for 3 s - Medium Signal
 Solid Red for 3 s - Weak Signal
 Flash Red for 6 times - Lost Signal