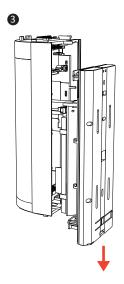

## 2 Installation

- Push the top and bottom covers forward and remove them.
   Loosen the screw.
   Push the rear shell and the middle frame downward and remove them.
   Remove the battery insulator.
   Push down and remove rear panel.
   Rotate the PIR button according to your actual needs.
   Secure the rear panel with 2 screws. If the wall is not smooth enough, adjust the tamper screw to secure.
   Install the middle frame back to the rear shell.
   Power on the detector.