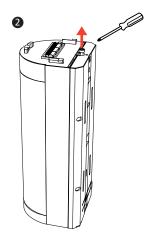

## 2 Installation

- Push the top and bottom covers forward and remove them.
   Loosen the screw.
   Push the rear shell and the middle frame downward and remove them.
   Remove the battery insulator.
   Push down and remove rear panel.
   Rotate the PIR button according to your actual needs.
   Secure the rear panel with 2 screws. If the wall is not smooth enough, adjust the tamper screw to secure.
   Install the middle frame back to the rear shell.
   Power on the detector.