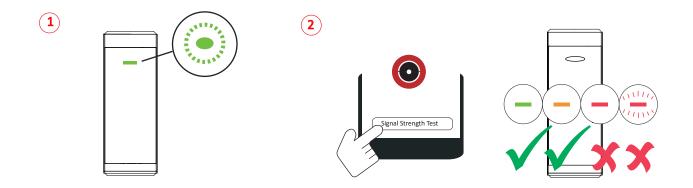

## **3** Enrollment

Enrollment succeeded: Flash green for 7 times.
 Note: The front panel should be installed before powering on successfully.
 Check signal Strength
 Solid Green for 3 s - Strong Signal
 Solid Orange for 3 s - Medium Signal
 Solid Red for 3 s - Weak Signal
 Flash Red for 6 times - Lost Signal