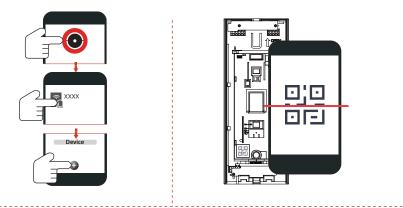

Note: When the wall surface is uneven, you can adjust the tamper screw.

11. Enrollment Enrollment Preparation
Log in to the APP Store, download and install the App.
Power on the security control panel.
Log in the APP and tap the icon "+". Scan the QR code or input the control panel serial No. to add the control panel.

Enroll the Peripheral Locally

In the APP, tap the "Enrollment Mode" button on the control panel page to make the control panel enter the enrollment status.

**2** Enroll the Peripheral with QR and serial No.

In the APP, tap the icon "+" and scan the QR code or serial No. on the peripheral.

12-13. Install the front panel back.

14. Push the top and bottom covers back.