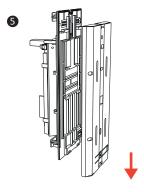

## 2 Installation

- Push the top and bottom covers forward and remove them.
   Loosen the screw.
   Push the rear shell and the middle frame downward and remove them.
   Remove the battery insulator.
   Push down and remove rear panel.
   Rotate the PIR button according to your actual needs.
   Secure the rear panel with 2 screws. If the wall is not smooth enough, adjust the tamper screw to secure.
   Install the middle frame back to the rear shell.
   Power on the detector.