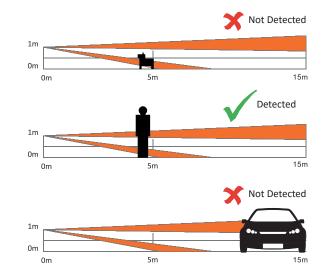

# 4 Detection Range

There are 9 scales in the horizontol direction to realize 90° rotation adjustment. The average angle of one scale is 90/8.

There are 5 scales in the vertical direction to adjust the detection distance. The default angle is A and the detection range is 15 m.