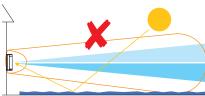

Exposing the equipment to direct sun light, low ventilation or heat source such as heater or radiator is forbidden (ignorance can cause fire danger).

Do not aim the device at the sun or extra bright places. A blooming or smear may occur otherwise (which is not a malfunction however), and affecting the endurance of sensor at the same time.