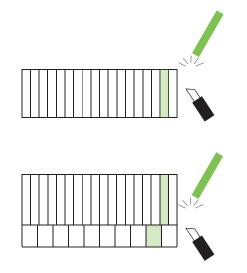

Hangzhou Hikvision Digital Technology CO., Ltd. No.555 Qianmo Road, Binjiang District, Hangzhou 310052, China

A

| Masking Seal 1                                                                                                                                                                                                                                                                                                                                                                                                                                                                                                                                                                                                                                                                                                                                                                                                                                                                                                                       | Masking Seal 5                                                                                                                                                                                                                                                                                                                                                                                                                                                                                                                                                                                                                                                                                                                                                                                                                                                                                                                                                                                    |  |
|--------------------------------------------------------------------------------------------------------------------------------------------------------------------------------------------------------------------------------------------------------------------------------------------------------------------------------------------------------------------------------------------------------------------------------------------------------------------------------------------------------------------------------------------------------------------------------------------------------------------------------------------------------------------------------------------------------------------------------------------------------------------------------------------------------------------------------------------------------------------------------------------------------------------------------------|---------------------------------------------------------------------------------------------------------------------------------------------------------------------------------------------------------------------------------------------------------------------------------------------------------------------------------------------------------------------------------------------------------------------------------------------------------------------------------------------------------------------------------------------------------------------------------------------------------------------------------------------------------------------------------------------------------------------------------------------------------------------------------------------------------------------------------------------------------------------------------------------------------------------------------------------------------------------------------------------------|--|
| Masking Seal 1 top         1       2       3       4       5       6       7       8       9       101112131415161718                                                                                                                                                                                                                                                                                                                                                                                                                                                                                                                                                                                                                                                                                                                                                                                                                | $\begin{array}{c ccccccccccccccccccccccccccccccccccc$                                                                                                                                                                                                                                                                                                                                                                                                                                                                                                                                                                                                                                                                                                                                                                                                                                                                                                                                             |  |
| Masking Seal 2                                                                                                                                                                                                                                                                                                                                                                                                                                                                                                                                                                                                                                                                                                                                                                                                                                                                                                                       | Masking Seal 6                                                                                                                                                                                                                                                                                                                                                                                                                                                                                                                                                                                                                                                                                                                                                                                                                                                                                                                                                                                    |  |
| Masking Seal 2 top         1 2 3 4 5 6 7 8 9 101112131415161718         Masking Seal 2 bottom         1 92021222324252627 282990813283 343536         37 38 39 40 41 42 43 44 45 46    Cut #1, #19, #37 Cut #18, #36, #46                                                                                                                                                                                                                                                                                                                                                                                                                                                                                                                                                                                                                                                                                                            | Masking Seal 6 top         1       2       3       4       5       6       7       8       9       101112131415161718         Masking Seal 6 bottom         Cut #10, #12, #14, #16, #17,<br>#19 2021222324252627 282930813283 343536         Cut #10, #12, #14, #16, #17,<br>#148, #34, #35, #36, #42, #43,<br>#44, #45, #46         Or the colspan="2">Cut #10, #12, #14, #16, #17,<br>#148, #34, #35, #36, #42, #43,<br>#44, #45, #46         Cut #10, #12, #14, #16, #17,<br>#148, #34, #35, #36, #42, #43,<br>#44, #45, #46         Cut #10, #12, #14, #16, #17,<br>#144, #45, #46         D |  |
| 1       2       3       4       5       6       7       8       9       101112131415161718         Jasking Seal 3 bottom         Jasking Seal 3 bottom | C - B - F - F - F - F - F - F - F - F - F                                                                                                                                                                                                                                                                                                                                                                                                                                                                                                                                                                                                                                                                                                                                                                                                                                                                                                                                                         |  |
| Masking Seal 4 top         1       2       3       4       5       6       7       8       9       101112131.415161718         Masking Seal 4 bottom         192021222324252627       2829303132833.43536         37       38       39       40       41       42       44       45       66                                                                                                                                                                                                                                                                                                                                                                                                                                                                                                                                                                                                                                         | 1       2       3       4       5       6       7       8       9       101112131415161718         Masking Seal 6 bottom         Cut #10, #11, #12, #14, #16, #18, #28, #29, #30, #42, #43, #44, #45, #46         19 202122232425 2627 28293031 3233 343536         E         0         0         37       38       39       40       41       42       43       44       45       46       E                                                                                                                                                                                                                                                                                                                                                                                                                                                                                                                                                                                                     |  |