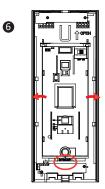

## 2 Installation

- Push the top and bottom covers forward and remove them.
   Loosen the screw.
   Push the rear shell and the middle frame downward and remove them.
   Remove the battery insulator.
   Push down and remove rear panel.
   Rotate the PIR button according to your actual needs.
   Secure the rear panel with 2 screws. If the wall is not smooth enough, adjust the tamper screw to secure.
   Install the middle frame back to the rear shell.
   Power on the detector.