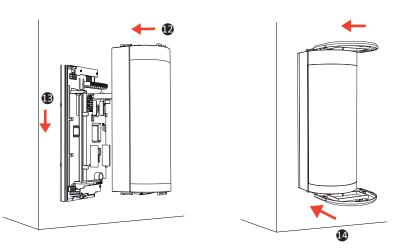

In the APP, tap the icon "+" and scan the QR code or serial No. on the peripheral.

12-13. Install the front panel back.

14. Push the top and bottom covers back.