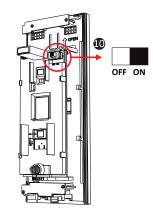

## 2 Installation

- Push the top and bottom covers forward and remove them.
   Loosen the screw.
   Push the rear shell and the middle frame downward and remove them.
   Remove the battery insulator.
   Push down and remove rear panel.
   Rotate the PIR button according to your actual needs.
   Secure the rear panel with 2 screws. If the wall is not smooth enough, adjust the tamper screw to secure.
   Install the middle frame back to the rear shell.
   Power on the detector.

Note: When the wall surface is uneven, you can adjust the tamper screw.

11. Enrollment Enrollment Preparation
Log in to the APP Store, download and install the App.
Power on the security control panel.
Log in the APP and tap the icon "+". Scan the QR code or input the control panel serial No. to add the control panel.