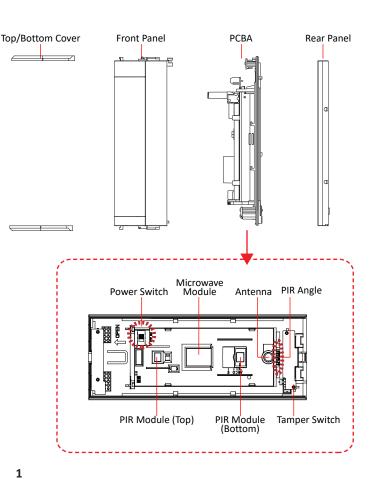

## **1** Appearance

## 2 Installation

- Push the top and bottom covers forward and remove them.
   Loosen the screw.
   Push the rear shell and the middle frame downward and remove them.
   Remove the battery insulator.
   Push down and remove rear panel.
   Rotate the PIR button according to your actual needs.
   Secure the rear panel with 2 screws. If the wall is not smooth enough, adjust the tamper screw to secure.
   Install the middle frame back to the rear shell.
   Power on the detector.