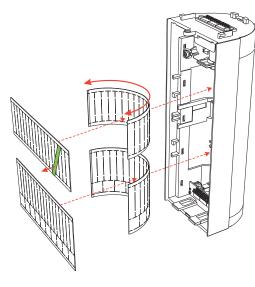

## 2 Installation

- Push the top and bottom covers forward and remove them.
   Loosen the screw.
   Push the rear shell and the middle frame downward and remove them.
   Remove the battery insulator.
   Push down and remove rear panel.
   Rotate the PIR button according to your actual needs.
   Secure the rear panel with 2 screws. If the wall is not smooth enough, adjust the tamper screw to secure.
   Install the middle frame back to the rear shell.
   Power on the detector.