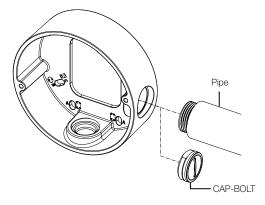

#### 2 Remove the cap-bolt in the selected direction before inserting the pipe.

#### Installation

**1** Install the mount bracket on a desired position.

MOUNT-BRACKET

ANCHOR

SCREW-SPECIAL

SCREW-MACHINE

3 Attach the case-bottom to the mount bracket.