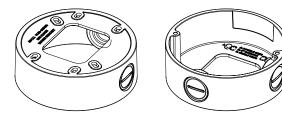

roduct Overview**

This product is an adaptor used to install our Vandal Dome Camera (QNV-6012R/6022R/6032R, QNV-7010R/7020R/7030R, QNV-8010R/8020R/8030R, LNV-6010R/6020R/6030R, LNV-6012R/6022R/6032R) in the electric gang box or on the wall or ceiling. (For compatible models, please visit our website.)

#### 2 Remove the cap-bolt in the selected direction before inserting the pipe.

# **Mount Bracket**



#### Installation Precautions

Please make sure to install on an area which is strong enough to support more than 4 times of the total weight of this product and the camera. Depending on some installation conditions, this product can be connected to 0.75" PF which is a screw peak processed pipe.



#### Package

#### Installation

**1** Install the mount bracket on a desired position.





MOUNT-BRACKET

ANCHOR







SCREW-SPECIAL

SCREW-MACHINE





3 Attach the case-bottom to the mount bracket.



### **Product Outline**

MEMO



## Product Specifications

| Weight                   | 280g       |
|--------------------------|------------|
| Material                 | Aluminum   |
| Operating<br>Temperature | -50°C~60°C |
| Operating<br>Humidity    | 0~100%     |