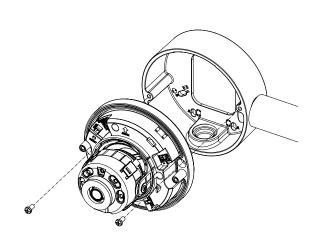

#### Installation

**1** Install the mount bracket on a desired position.

MOUNT-BRACKET

ANCHOR

SCREW-SPECIAL

SCREW-MACHINE

3 Attach the case-bottom to the mount bracket.