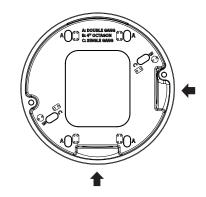

#### Installation

**1** Install the mount bracket on a desired position.

MOUNT-BRACKET

ANCHOR

SCREW-SPECIAL

SCREW-MACHINE

3 Attach the case-bottom to the mount bracket.