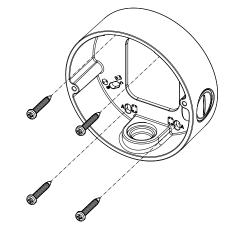

#### Installation

**1** Install the mount bracket on a desired position.

MOUNT-BRACKET

ANCHOR

SCREW-SPECIAL

SCREW-MACHINE

3 Attach the case-bottom to the mount bracket.