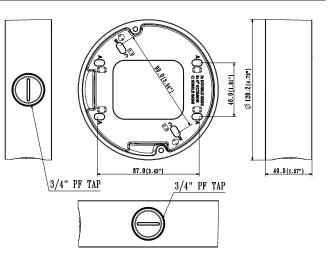

### **Product Outline**

MEMO

## Product Specifications

| Weight                   | 280g       |
|--------------------------|------------|
| Material                 | Aluminum   |
| Operating<br>Temperature | -50°C~60°C |
| Operating<br>Humidity    | 0~100%     |